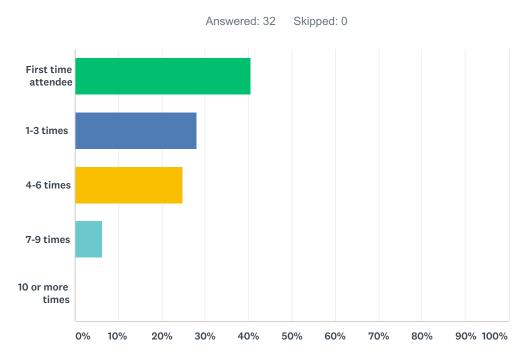

# Q2 Including this year's conference, how many times have you attended FACRL's Annual Conference?

| ANSWER CHOICES      | RESPONSES |    |
|---------------------|-----------|----|
| First time attendee | 40.63%    | 13 |
| 1-3 times           | 28.13%    | 9  |
| 4-6 times           | 25.00%    | 8  |
| 7-9 times           | 6.25%     | 2  |
| 10 or more times    | 0.00%     | 0  |
| TOTAL               |           | 32 |