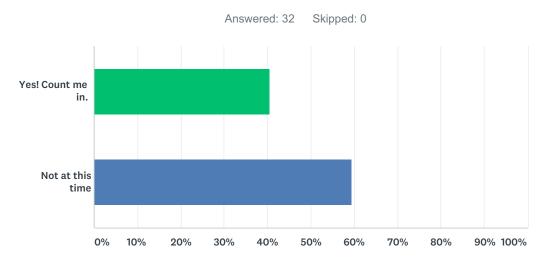

### Q12 I am interested in becoming more involved with FACRL.

| ANSWER CHOICES    | RESPONSES |    |
|-------------------|-----------|----|
| Yes! Count me in. | 40.63%    | 13 |
| Not at this time  | 59.38%    | 19 |
| TOTAL             |           | 32 |