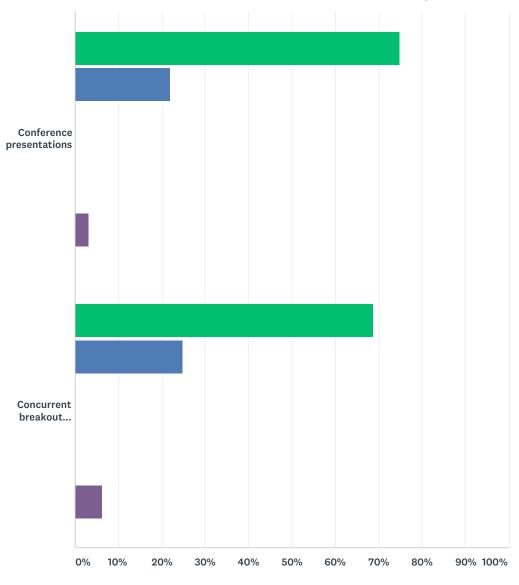

### Q6 Please rate your satisfaction with the following conference events:

2019 FACRL Annual Conference Evaluation Survey

2019 FACRL Annual Conference Evaluation Survey

2019 FACRL Annual Conference Evaluation Survey

| Thursday                   | 37.50% | 12.50% | 0.00% | 3.13% | 0.00% | 46.88% |    |      |
|----------------------------|--------|--------|-------|-------|-------|--------|----|------|
| welcome reception          | 12     | 4      | 0     | 1     | 0     | 15     | 32 | 1.41 |
| & dinner at                |        |        |       |       |       |        |    |      |
| Tropical Acres             |        |        |       |       |       |        |    |      |
| Conference venue           | 78.13% | 12.50% | 6.25% | 0.00% | 0.00% | 3.13%  |    |      |
|                            | 25     | 4      | 2     | 0     | 0     | 1      | 32 | 1.26 |
| Conference                 | 53.13% | 31.25% | 6.25% | 6.25% | 0.00% | 3.13%  |    |      |
| catering                   | 17     | 10     | 2     | 2     | 0     | 1      | 32 | 1.65 |
| Parking at                 | 65.63% | 21.88% | 0.00% | 0.00% | 0.00% | 12.50% |    |      |
| conference venue           | 21     | 7      | 0     | 0     | 0     | 4      | 32 | 1.25 |
| Poster                     | 78.13% | 12.50% | 3.13% | 0.00% | 0.00% | 6.25%  |    |      |
| presentations              | 25     | 4      | 1     | 0     | 0     | 2      | 32 | 1.20 |
| Conference                 | 75.00% | 21.88% | 0.00% | 0.00% | 0.00% | 3.13%  |    |      |
| presentations              | 24     | 7      | 0     | 0     | 0     | 1      | 32 | 1.23 |
| Concurrent                 | 68.75% | 25.00% | 0.00% | 0.00% | 0.00% | 6.25%  |    |      |
| breakout session<br>format | 22     | 8      | 0     | 0     | 0     | 2      | 32 | 1.27 |