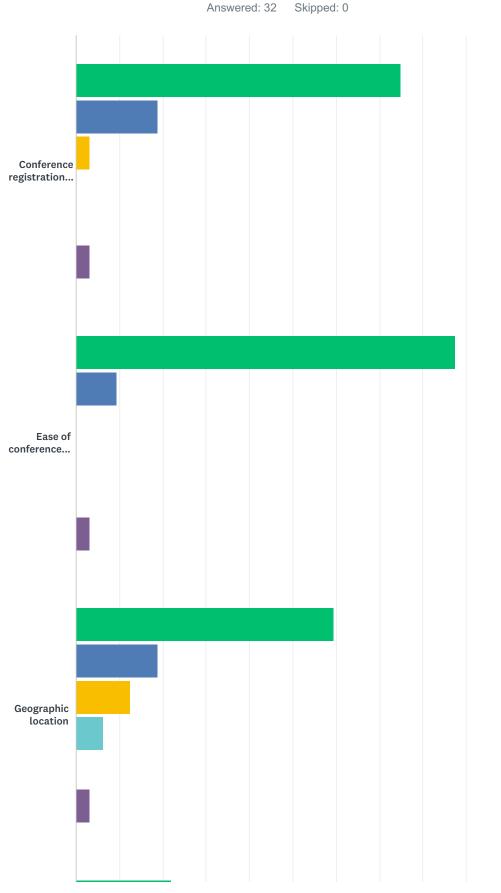

### Q6 Please rate your satisfaction with the following conference events:

2019 FACRL Annual Conference Evaluation Survey

2019 FACRL Annual Conference Evaluation Survey

2019 FACRL Annual Conference Evaluation Survey

Very satisfied Somewhat satisfied Neutral Somewhat dissatisfied

|                                                       | VERY<br>SATISFIED | SOMEWHAT<br>SATISFIED | NEUTRAL     | SOMEWHAT<br>DISSATISFIED | VERY<br>DISSATISFIED | N/A          | TOTAL | WEIGHTED<br>AVERAGE |
|-------------------------------------------------------|-------------------|-----------------------|-------------|--------------------------|----------------------|--------------|-------|---------------------|
| Conference registration fees                          | 75.00%<br>24      | 18.75%<br>6           | 3.13%<br>1  | 0.00%<br>0               | 0.00%<br>0           | 3.13%<br>1   | 32    | 1.26                |
| Ease of<br>conference<br>registration                 | 87.50%<br>28      | 9.38%<br>3            | 0.00%<br>0  | 0.00%<br>0               | 0.00%<br>0           | 3.13%<br>1   | 32    | 1.10                |
| Geographic location                                   | 59.38%<br>19      | 18.75%<br>6           | 12.50%<br>4 | 6.25%<br>2               | 0.00%<br>0           | 3.13%<br>1   | 32    | 1.65                |
| Conference hotel                                      | 21.88%<br>7       | 9.38%<br>3            | 12.50%<br>4 | 3.13%<br>1               | 0.00%<br>0           | 53.13%<br>17 | 32    | 1.93                |
| Thursday Pre-<br>Conference: ACRL<br>Project Outcomes | 34.38%<br>11      | 9.38%<br>3            | 3.13%<br>1  | 3.13%<br>1               | 0.00%<br>0           | 50.00%<br>16 | 32    | 1.50                |

| Thursday                   | 37.50% | 12.50% | 0.00% | 3.13% | 0.00% | 46.88% |    |      |
|----------------------------|--------|--------|-------|-------|-------|--------|----|------|
| welcome reception          | 12     | 4      | 0     | 1     | 0     | 15     | 32 | 1.41 |
| & dinner at                |        |        |       |       |       |        |    |      |
| Tropical Acres             |        |        |       |       |       |        |    |      |
| Conference venue           | 78.13% | 12.50% | 6.25% | 0.00% | 0.00% | 3.13%  |    |      |
|                            | 25     | 4      | 2     | 0     | 0     | 1      | 32 | 1.26 |
| Conference                 | 53.13% | 31.25% | 6.25% | 6.25% | 0.00% | 3.13%  |    |      |
| catering                   | 17     | 10     | 2     | 2     | 0     | 1      | 32 | 1.65 |
| Parking at                 | 65.63% | 21.88% | 0.00% | 0.00% | 0.00% | 12.50% |    |      |
| conference venue           | 21     | 7      | 0     | 0     | 0     | 4      | 32 | 1.25 |
| Poster                     | 78.13% | 12.50% | 3.13% | 0.00% | 0.00% | 6.25%  |    |      |
| presentations              | 25     | 4      | 1     | 0     | 0     | 2      | 32 | 1.20 |
| Conference                 | 75.00% | 21.88% | 0.00% | 0.00% | 0.00% | 3.13%  |    |      |
| presentations              | 24     | 7      | 0     | 0     | 0     | 1      | 32 | 1.23 |
| Concurrent                 | 68.75% | 25.00% | 0.00% | 0.00% | 0.00% | 6.25%  |    |      |
| breakout session<br>format | 22     | 8      | 0     | 0     | 0     | 2      | 32 | 1.27 |