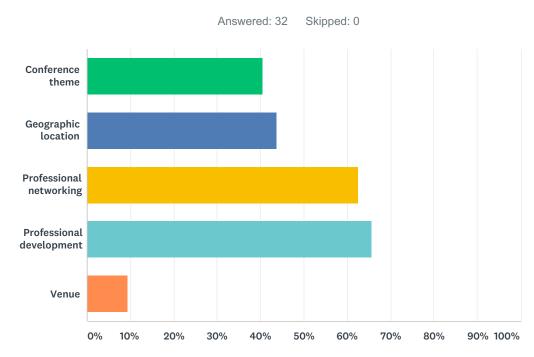

# Q7 Select the factors that most influenced your decision to attend the FACRL Annual Conference.

| ANSWER CHOICES           | RESPONSES |    |
|--------------------------|-----------|----|
| Conference theme         | 40.63%    | 13 |
| Geographic location      | 43.75%    | 14 |
| Professional networking  | 62.50%    | 20 |
| Professional development | 65.63%    | 21 |
| Venue                    | 9.38%     | 3  |
| Total Respondents: 32    |           |    |