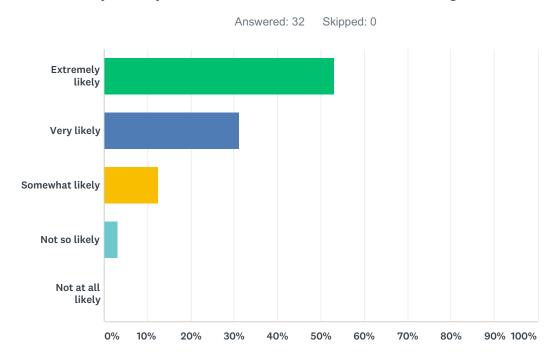

### Q9 How likely are you to attend a similar event again in the future?

| ANSWER CHOICES    | RESPONSES |    |
|-------------------|-----------|----|
| Extremely likely  | 53.13%    | 17 |
| Very likely       | 31.25%    | 10 |
| Somewhat likely   | 12.50%    | 4  |
| Not so likely     | 3.13%     | 1  |
| Not at all likely | 0.00%     | 0  |
| TOTAL             |           | 32 |