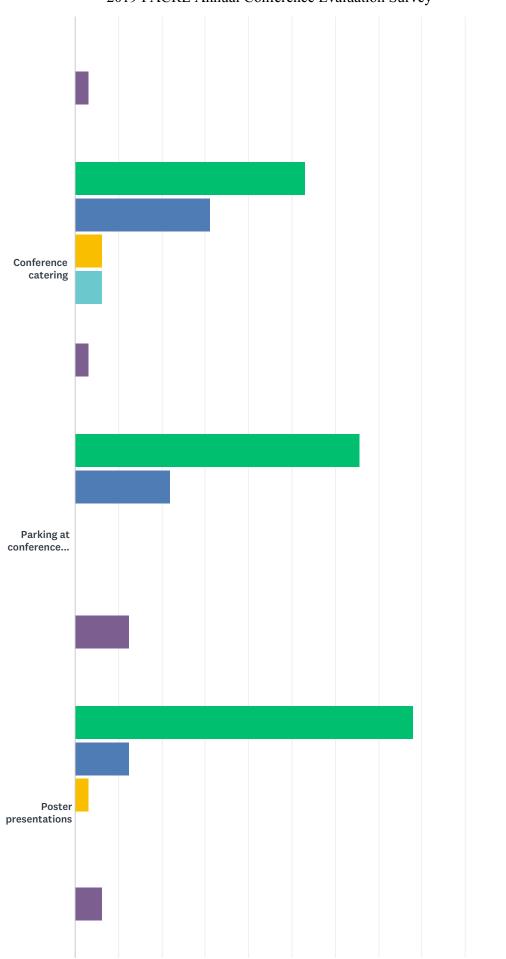

### Q6 Please rate your satisfaction with the following conference events:

2019 FACRL Annual Conference Evaluation Survey

2019 FACRL Annual Conference Evaluation Survey

2019 FACRL Annual Conference Evaluation Survey

Very satisfied Somewhat satisfied Neutral Somewhat dissatisfied

|                                                       | VERY<br>SATISFIED | SOMEWHAT<br>SATISFIED | NEUTRAL     | SOMEWHAT<br>DISSATISFIED | VERY<br>DISSATISFIED | N/A          | TOTAL | WEIGHTED<br>AVERAGE |
|-------------------------------------------------------|-------------------|-----------------------|-------------|--------------------------|----------------------|--------------|-------|---------------------|
| Conference registration fees                          | 75.00%<br>24      | 18.75%<br>6           | 3.13%<br>1  | 0.00%<br>0               | 0.00%<br>0           | 3.13%<br>1   | 32    | 1.26                |
| Ease of<br>conference<br>registration                 | 87.50%<br>28      | 9.38%<br>3            | 0.00%<br>0  | 0.00%<br>0               | 0.00%<br>0           | 3.13%<br>1   | 32    | 1.10                |
| Geographic location                                   | 59.38%<br>19      | 18.75%<br>6           | 12.50%<br>4 | 6.25%<br>2               | 0.00%<br>0           | 3.13%<br>1   | 32    | 1.65                |
| Conference hotel                                      | 21.88%<br>7       | 9.38%<br>3            | 12.50%<br>4 | 3.13%<br>1               | 0.00%<br>0           | 53.13%<br>17 | 32    | 1.93                |
| Thursday Pre-<br>Conference: ACRL<br>Project Outcomes | 34.38%<br>11      | 9.38%<br>3            | 3.13%<br>1  | 3.13%<br>1               | 0.00%<br>0           | 50.00%<br>16 | 32    | 1.50                |

| Thursday                   | 37.50% | 12.50% | 0.00% | 3.13% | 0.00% | 46.88% |    |      |
|----------------------------|--------|--------|-------|-------|-------|--------|----|------|
| welcome reception          | 12     | 4      | 0     | 1     | 0     | 15     | 32 | 1.41 |
| & dinner at                |        |        |       |       |       |        |    |      |
| Tropical Acres             |        |        |       |       |       |        |    |      |
| Conference venue           | 78.13% | 12.50% | 6.25% | 0.00% | 0.00% | 3.13%  |    |      |
|                            | 25     | 4      | 2     | 0     | 0     | 1      | 32 | 1.26 |
| Conference                 | 53.13% | 31.25% | 6.25% | 6.25% | 0.00% | 3.13%  |    |      |
| catering                   | 17     | 10     | 2     | 2     | 0     | 1      | 32 | 1.65 |
| Parking at                 | 65.63% | 21.88% | 0.00% | 0.00% | 0.00% | 12.50% |    |      |
| conference venue           | 21     | 7      | 0     | 0     | 0     | 4      | 32 | 1.25 |
| Poster                     | 78.13% | 12.50% | 3.13% | 0.00% | 0.00% | 6.25%  |    |      |
| presentations              | 25     | 4      | 1     | 0     | 0     | 2      | 32 | 1.20 |
| Conference                 | 75.00% | 21.88% | 0.00% | 0.00% | 0.00% | 3.13%  |    |      |
| presentations              | 24     | 7      | 0     | 0     | 0     | 1      | 32 | 1.23 |
| Concurrent                 | 68.75% | 25.00% | 0.00% | 0.00% | 0.00% | 6.25%  |    |      |
| breakout session<br>format | 22     | 8      | 0     | 0     | 0     | 2      | 32 | 1.27 |