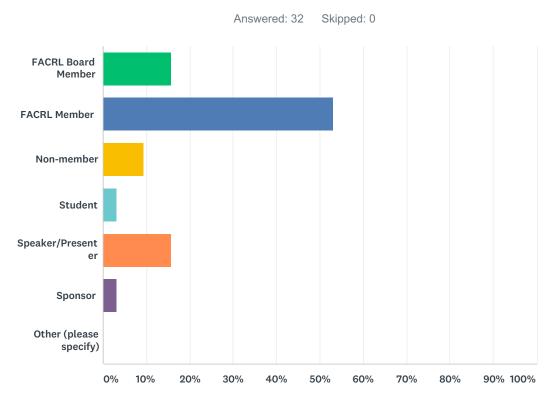

### Q1 Please indicate your registration status.

| ANSWER CHOICES         | RESPONSES |    |
|------------------------|-----------|----|
| FACRL Board Member     | 15.63%    | 5  |
| FACRL Member           | 53.13%    | 17 |
| Non-member             | 9.38%     | 3  |
| Student                | 3.13%     | 1  |
| Speaker/Presenter      | 15.63%    | 5  |
| Sponsor                | 3.13%     | 1  |
| Other (please specify) | 0.00%     | 0  |
| TOTAL                  |           | 32 |