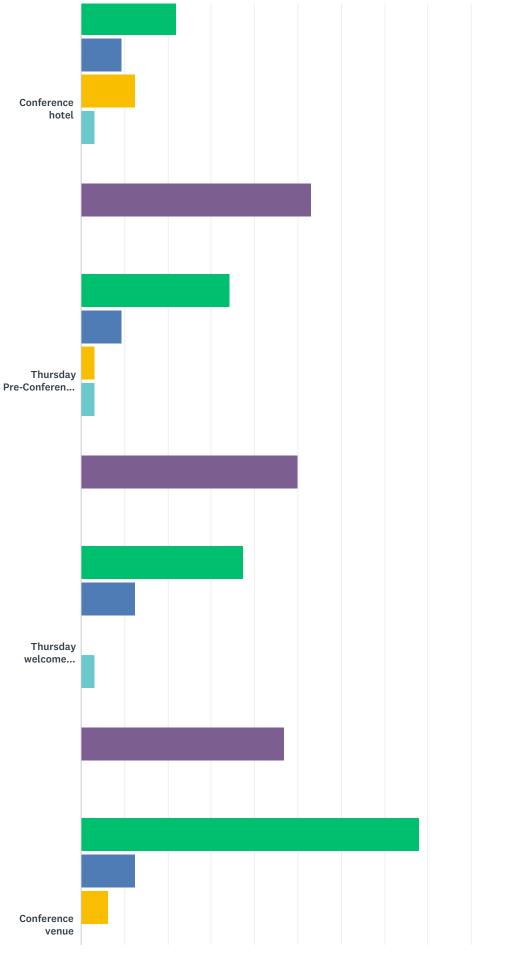

### Q6 Please rate your satisfaction with the following conference events:

2019 FACRL Annual Conference Evaluation Survey

2019 FACRL Annual Conference Evaluation Survey

2019 FACRL Annual Conference Evaluation Survey

Very satisfied Somewhat satisfied Neutral Somewhat dissatisfied

|                                                       | VERY<br>SATISFIED | SOMEWHAT<br>SATISFIED | NEUTRAL     | SOMEWHAT<br>DISSATISFIED | VERY<br>DISSATISFIED | N/A          | TOTAL | WEIGHTED<br>AVERAGE |
|-------------------------------------------------------|-------------------|-----------------------|-------------|--------------------------|----------------------|--------------|-------|---------------------|
| Conference registration fees                          | 75.00%<br>24      | 18.75%<br>6           | 3.13%<br>1  | 0.00%<br>0               | 0.00%<br>0           | 3.13%<br>1   | 32    | 1.26                |
| Ease of<br>conference<br>registration                 | 87.50%<br>28      | 9.38%<br>3            | 0.00%<br>0  | 0.00%<br>0               | 0.00%<br>0           | 3.13%<br>1   | 32    | 1.10                |
| Geographic location                                   | 59.38%<br>19      | 18.75%<br>6           | 12.50%<br>4 | 6.25%<br>2               | 0.00%<br>0           | 3.13%<br>1   | 32    | 1.65                |
| Conference hotel                                      | 21.88%<br>7       | 9.38%<br>3            | 12.50%<br>4 | 3.13%<br>1               | 0.00%<br>0           | 53.13%<br>17 | 32    | 1.93                |
| Thursday Pre-<br>Conference: ACRL<br>Project Outcomes | 34.38%<br>11      | 9.38%<br>3            | 3.13%<br>1  | 3.13%<br>1               | 0.00%<br>0           | 50.00%<br>16 | 32    | 1.50                |

| Thursday                   | 37.50% | 12.50% | 0.00% | 3.13% | 0.00% | 46.88% |    |      |
|----------------------------|--------|--------|-------|-------|-------|--------|----|------|
| welcome reception          | 12     | 4      | 0     | 1     | 0     | 15     | 32 | 1.41 |
| & dinner at                |        |        |       |       |       |        |    |      |
| Tropical Acres             |        |        |       |       |       |        |    |      |
| Conference venue           | 78.13% | 12.50% | 6.25% | 0.00% | 0.00% | 3.13%  |    |      |
|                            | 25     | 4      | 2     | 0     | 0     | 1      | 32 | 1.26 |
| Conference                 | 53.13% | 31.25% | 6.25% | 6.25% | 0.00% | 3.13%  |    |      |
| catering                   | 17     | 10     | 2     | 2     | 0     | 1      | 32 | 1.65 |
| Parking at                 | 65.63% | 21.88% | 0.00% | 0.00% | 0.00% | 12.50% |    |      |
| conference venue           | 21     | 7      | 0     | 0     | 0     | 4      | 32 | 1.25 |
| Poster                     | 78.13% | 12.50% | 3.13% | 0.00% | 0.00% | 6.25%  |    |      |
| presentations              | 25     | 4      | 1     | 0     | 0     | 2      | 32 | 1.20 |
| Conference                 | 75.00% | 21.88% | 0.00% | 0.00% | 0.00% | 3.13%  |    |      |
| presentations              | 24     | 7      | 0     | 0     | 0     | 1      | 32 | 1.23 |
| Concurrent                 | 68.75% | 25.00% | 0.00% | 0.00% | 0.00% | 6.25%  |    |      |
| breakout session<br>format | 22     | 8      | 0     | 0     | 0     | 2      | 32 | 1.27 |