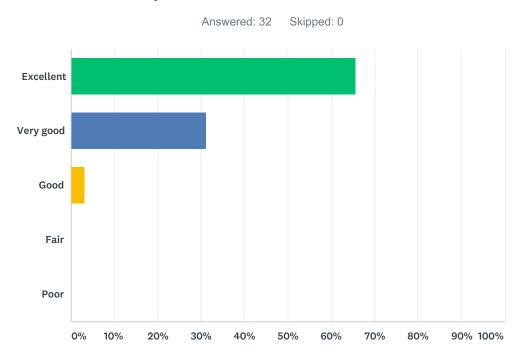

### Q3 Overall, how would you rate the 2019 FACRL Annual Conference?

| ANSWER CHOICES | RESPONSES |    |
|----------------|-----------|----|
| Excellent      | 65.63%    | 21 |
| Very good      | 31.25%    | 10 |
| Good           | 3.13%     | 1  |
| Fair           | 0.00%     | 0  |
| Poor           | 0.00%     | 0  |
| TOTAL          |           | 32 |