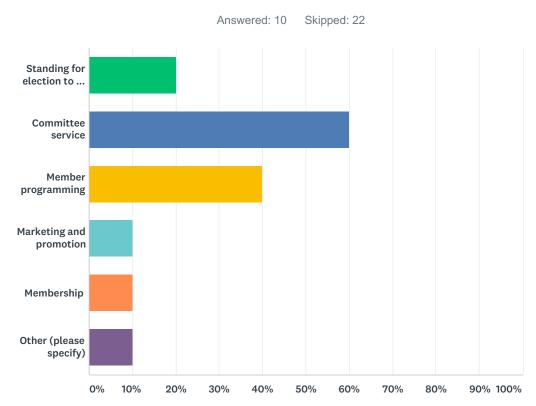

# Q13 I am interested in contributing to FACRL in 2020! Please contact me regarding the following (check all that apply):

| ANSWER CHOICES                           | RESPONSES |   |
|------------------------------------------|-----------|---|
| Standing for election to the FACRL Board | 20.00%    | 2 |
| Committee service                        | 60.00%    | 6 |
| Member programming                       | 40.00%    | 4 |
| Marketing and promotion                  | 10.00%    | 1 |
| Membership                               | 10.00%    | 1 |
| Other (please specify)                   | 10.00%    | 1 |
| Total Respondents: 10                    |           |   |