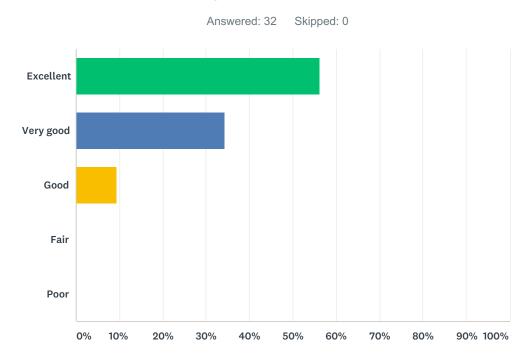

# Q8 Please rate the conference in terms of its value to your professional knowledge and development.

| ANSWER CHOICES | RESPONSES |    |
|----------------|-----------|----|
| Excellent      | 56.25%    | 18 |
| Very good      | 34.38%    | 11 |
| Good           | 9.38%     | 3  |
| Fair           | 0.00%     | 0  |
| Poor           | 0.00%     | 0  |
| TOTAL          |           | 32 |